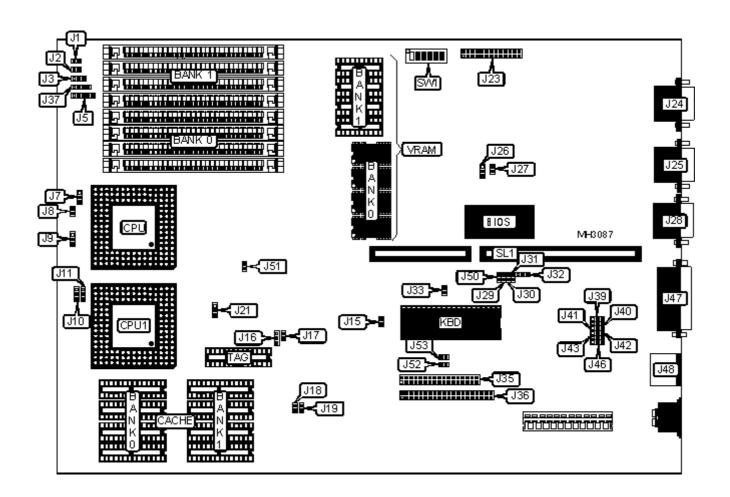

**Dimensions** 330mm x 222mm

I/O Options Floppy drive interface, IDE interface, parallel port, PS/2 mouse port, serial ports (2),

VGA feature connector, VGA port, riser slot

NPU Options None

#### **CONNECTIONS**

| Purpose               | Location | Purpose                | Location |
|-----------------------|----------|------------------------|----------|
| Reset switch          | J1       | Serial port 2          | J28      |
| Turbo LED             | J2       | Floppy drive interface | J35      |
| Turbo switch          | J3       | IDE interface          | J36      |
| Power LED & keylock   | J5       | IDE interface LED      | J37      |
| VGA feature connector | J23      | Parallel port          | J47      |
| VGA port              | J24      | PS/2 mouse port        | J48      |
| Serial port 1         | J25      | Riser slot             | SL1      |