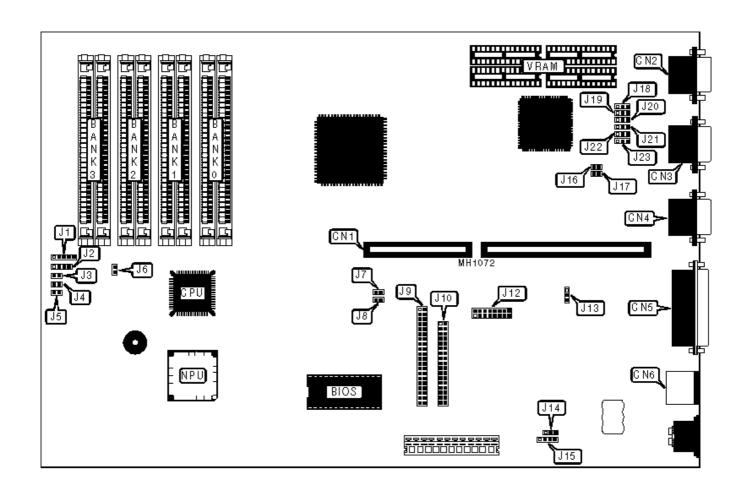

#### **CONNECTIONS**

| Purpose             | Location | Purpose                | Location   |
|---------------------|----------|------------------------|------------|
| 16-bit riser card   | CN1      | Turbo LED              | J3         |
| VGA port            | CN2      | Turbo switch           | J4         |
| Serial port 2       | CN3      | Reset switch           | J5         |
| Serial port 1       | CN4      | IDE interface          | <b>J</b> 9 |
| Parallel port       | CN5      | Floppy drive interface | J10        |
| Bus mouse port      | CN6      | Game port              | J12        |
| Power LED & keylock | J1       | External battery       | J15        |
| IDE interface LED   | J2       |                        |            |

#### **USER CONFIGURABLE SETTINGS**

|          | Function                         | Jumper    | Position          |
|----------|----------------------------------|-----------|-------------------|
| <b>»</b> | Monitor type select color        | J6        | Closed            |
|          | Monitor type select monochrome   | J6        | Open              |
| <b>»</b> | IDE interface enabled            | J7 and J8 | Closed            |
|          | IDE interface disabled           | J7 and J8 | Open              |
| <b>»</b> | Battery type select internal     | J14       | pins 1 & 2 closed |
|          | Battery type select external     | J14       | pins 2 & 3 closed |
| <b>»</b> | VGA port wait states select one  | J16       | Open              |
|          | VGA port wait states select zero | J16       | Closed            |
| »        | VGA port enabled                 | J17       | Closed            |
|          | VGA port disabled                | J17       | Open              |
| »        | Floppy interface enabled         | J23       | pins 1 & 2 closed |
|          | Floppy interface disabled        | J23       | pins 2 & 3 closed |

#### **DRAM CONFIGURATION**

| Size  | Bank 0       | Bank 1       | Bank 2       | Bank 3 |
|-------|--------------|--------------|--------------|--------|
|       |              |              |              |        |
| 1MB   | (2) 256K x 9 | (2) 256K x 9 | NONE         | NONE   |
|       |              |              |              |        |
| 1.5MB | (2) 256K x 9 | (2) 256K x 9 | (2) 256K x 9 | NONE   |

| 2MB  | (2) 256K x 9 |
|------|--------------|--------------|--------------|--------------|
| 2MB  | (2) 1M x 9   | NONE         | NONE         | NONE         |
| ЗМВ  | (2) 256K x 9 | (2) 256K x 9 | (2) 1M x 9   | NONE         |
| 4MB  | (2) 1M x 9   | (2) 1M x 9   | NONE         | NONE         |
| 5MB  | (2) 256K x 9 | (2) 256K x 9 | (2) 1M x 9   | (2) 1M x 9   |
| 6MB  | (2) 1M x 9   | (2) 1M x 9   | (2) 1M x 9   | NONE         |
| 8MB  | (2) 1M x 9   |
| 12MB | (2) 1M x 9   | (2) 1M x 9   | (2) 4M x 9   | NONE         |
| 16MB | (2) 4M x 9   | (2) 4M x 9   | NONE         | NONE         |

#### PARALLEL PORT CONFIGURATION

| Parallel port | IRQ | J13               | J18    | J19    |
|---------------|-----|-------------------|--------|--------|
| LPT1          | 5   | pins 3 & 4 closed | Open   | Closed |
| LPT1          | 7   | pins 1 & 2 closed | Open   | Closed |
| LPT2          | 5   | pins 3 & 4 closed | Closed | Closed |
| LPT2          | 7   | pins 1 & 2 closed | Closed | Closed |
| LPT3          | 5   | pins 3 & 4 closed | Closed | Open   |
| LPT3          | 7   | pins 1 & 2 closed | Closed | Open   |
| Disabled      | N/A | N/A               | Open   | Open   |

#### **SERIAL PORT CONFIGURATION**

| UART1    | UART2    | J20               | J21               | J22               |
|----------|----------|-------------------|-------------------|-------------------|
| COM1     | COM2     | pins 1 & 2 closed | pins 1 & 2 closed | pins 1 & 2 closed |
| COM1     | Disabled | pins 1 & 2 closed | pins 2 & 3 closed | pins 1 & 2 closed |
| COM2     | COM1     | pins 1 & 2 closed | pins 1 & 2 closed | pins 2 & 3 closed |
| Disabled | COM1     | pins 2 & 3 closed | pins 1 & 2 closed | pins 2 & 3 closed |
| Disabled | COM2     | pins 2 & 3 closed | pins 1 & 2 closed | pins 1 & 2 closed |
| COM2     | Disabled | pins 1 & 2 closed | pins 2 & 3 closed | pins 2 & 3 closed |
| Disabled | Disabled | pins 2 & 3 closed | pins 2 & 3 closed | N/A               |